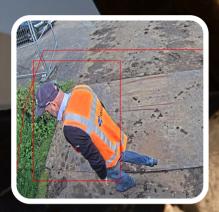

## Skyddar på dagen - Vaktar på natten

A person approaches the machine from behind, the sensor detects the per son by marking it with a red square.

MEDguard warns the machine operator with a red light indication in the cabin as soon as the person approaches the machine from behind.