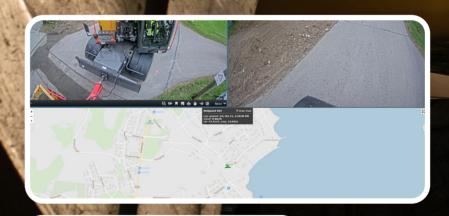

Keep track of your machine. With MEDguard you are able to keep an eye on your machine at any time. The Al sensors give clear signals day and night. Furthermore you can get the precise GPS location on the map. It feels good to be in control!