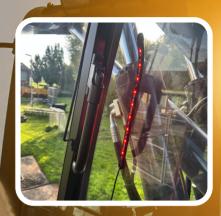

The red Led Indicator is placed within the driver's direct field of view.
The goal is to warn and protect. MEDguard Al becomes your eyes in the back of your head!

Night time - MEDguard activates the light and siren alarm when a per son approaches the par ked machine and tries to access it. The camera starts recording and a message is sent to the app or directly to the alarm center.