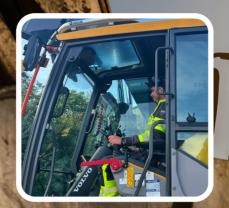

The red Led Indicator is placed within the driver's direct field of view.
The goal is to warn and protect. MEDguard Al becomes your eyes in the back of your head!

Night time - MEDguard activates the light and siren alarm when a per son approaches the par ked machine and tries to access it. The camera starts recording and a message is sent to the app or directly to the alarm center.